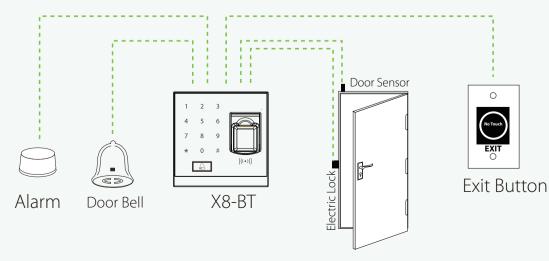

It can operate on standalone mode with the interface for thirdparty electric lock, alarm, door sensor, exit button and doorbell. Its touch keypad operation is easy and convenient, providing user a comfortable use experience. It supports Bluetooth communication, mobile phone App management, And realizes access control, user information regiatration, devices setting up.

#### Configuration