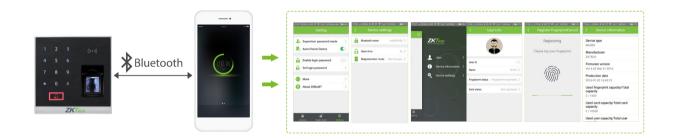

#### **ZKBioBT APP Download**

Scan the following QR code with your mobile phone, and download and install the APP. Mobile phone requirement for APP installation: Andriod OS later than version 4.3, compliant with the Bluetooth protocol later than 7.1, devices later than iphone 4s.