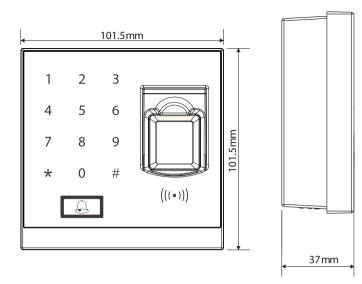

Operating Temperature 0 °C- 45 °C Operating Humidity 20%-80% Dimensions (LxWxH) 101.5×101.5×37mm SDK N/A Software ZKBioBT APP

## Dimensions (mm)