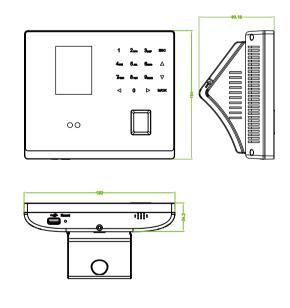

#### Dimensions

#### Specifications

| Face Capacity                | 2,000                                                                                                                                                                |
|------------------------------|----------------------------------------------------------------------------------------------------------------------------------------------------------------------|
| Fingerprint Capacity         | 3,000                                                                                                                                                                |
| Card Capacity                | 3,000 (Optional)                                                                                                                                                     |
| Algorithm                    | ZKFinger VX / ZKFace VX                                                                                                                                              |
| Record Capacity              | 100,000                                                                                                                                                              |
| Display                      | 2.8-inch TFT Screen                                                                                                                                                  |
| Communication                | TCP/IP, USB-Host, Wi-Fi(Optional)                                                                                                                                    |
| Standard Functions           | Work Code, SMS, DST, Scheduled-bell, Self-Service Query, Automatic Status Switch, Photo ID T9 Input, Camera, 9 digit user ID, Built-in Battery, Multiple Verify Mode |
| Access Control Interface for | Lock, Door Sensor, Exit Button, Alarm                                                                                                                                |
| Optional Functions           | ID/Mifare, ADMS, External Printer and Bell                                                                                                                           |
| Power Supply                 | DC 12V 1.5A                                                                                                                                                          |
| Operating Temp.              | 0 °C- 45 °C                                                                                                                                                          |
| Operating Humidity           | 20%-80%                                                                                                                                                              |
| Dimension                    | 180 x 154 x 34.2 mm                                                                                                                                                  |