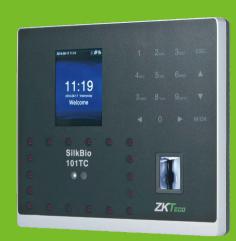

## SilkBio-101TC

# Multi-Bio Time Attendance & Access Control Terminal

SilkBio-101TC is Time & Attendance and Access Control Terminal to be associated with SilkID fingerprint reader, face recognition and RFID card functions. With the new SilkID fingerprint reader, the operation remains stable under strong light source and high preciseness of verification of wet and rough fingers. With latest facial algorithm and the innovation features, SilkBio-101TC is bringing you the whole new experience.