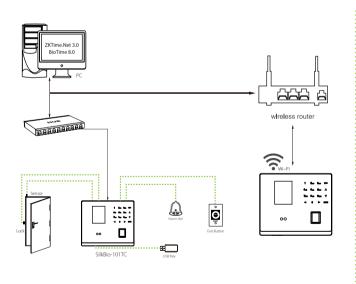

| DC 12V 1.5A                                                                                                                                                          |
| Operating Temp.              | 0 °C- 45 °C                                                                                                                                                          |
| Operating Humidity           | 20%-80%                                                                                                                                                              |
| Dimension                    | 180 x 154 x 34.2 mm                                                                                                                                                  |

### Configuration



#### Dimensions