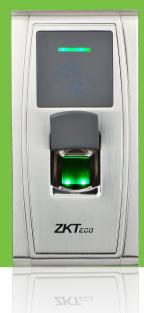

# **MA300-BT**

# Metallic Casing Outdoor Access Control

MA300-BT, one of the innovative biometric fingerprint readers for access control applications. Offering unparalleled performances by adopting an advanced ZK fingerprint algorithm for reliability, precision and excellent matching speed.

It is metallic casing and IP65 rated which enables it to be resistant from water, dust and other outside damages.

MA300-BT offers the flexibility to be installed standalone or with any third party panels that support 26-bit wiegand. User can be enrolled by the administrator card when the device works in standalone mode.TCP/IP and RS485 are available, so that the device can be connected easily and conveniently.

#### **Metallic Casing**

 Vandal-proof for outdoor installation