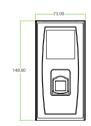

## **Specifications**

| Fingerprint Capacity             | 1,500 templates                                                                  |
|----------------------------------|----------------------------------------------------------------------------------|
| ID Card Capacity                 | 10,000                                                                           |
| Transaction Capacity             | 100,000                                                                          |
| Hardware Platform                | ZEM720                                                                           |
| Sensor                           | ZK Optical Sensor                                                                |
| Algorithm Version                | ZK Finger v10.0                                                                  |
| Communication                    | RS485,TCP/IP,USB-host,Bluetooth                                                  |
| Access Control Interfaces for    | 3rd party electric lock, door sensor, exit button, alarm                         |
| Wiegand Signal                   | Input & Output                                                                   |
| Standard Access Control Function | RS485 Reader, Time Zone, Group, Multi-identification, Duress mode, Anti-passback |
| Optional Functions               | Mifare, external USB keypad                                                      |
| Display                          | N/A                                                                              |
| Power Supply                     | 12V DC                                                                           |
| Operating Temperature            | -10 °C- 60 °C                                                                    |
| Operating Humidity               | 10% -90%                                                                         |
| Protection Grade                 | IP65                                                                             |
| Dimension(W×H×D)mm               | 73×148×34.5                                                                      |
| Gross Weight                     | 1.15kg                                                                           |

## Configuration

Dimensions (mm)