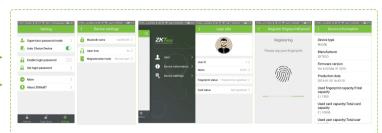

### **ZKBioBT APP Download**

Scan the following QR code with your mobile phone, and download and install the APP.

Mobile phone requirement for APP installation: Andriod OS later than version 4.3, compliant with the Bluetooth protocol later than 7.1, devices later than iphone 4s.