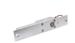

# **MA300-BT**

# Metallic Casing Outdoor Access Control

MA300-BT, one of the innovative biometric fingerprint readers for access control applications. Offering unparalleled performances by adopting an advanced ZK fingerprint algorithm for reliability, precision and excellent matching speed.

It is metallic casing and IP65 rated which enables it to be resistant from water, dust and other outside damages.

MA300-BT offers the flexibility to be installed standalone or with any third party panels that support 26-bit wiegand. User can be enrolled by the administrator card when the device works in standalone mode.TCP/IP and RS485 are available, so that the device can be connected easily and conveniently.

#### **Metallic Casing**

 Vandal-proof for outdoor installation