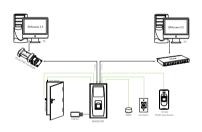

It is metallic casing and IP65 rated which enables it to be resistant from water, dust and other outside damages.

MA300-BT offers the flexibility to be installed standalone or with any third party panels that support 26-bit wiegand. User can be enrolled by the administrator card when the device works in standalone mode.TCP/IP and RS485 are available, so that the device can be connected easily and conveniently.

## Easy Installation and Connectivity

- · Wiegand input & output
- Network interface by TCP/IP or RS485

#### **Full Access Control Features**

- Anti-passback
- Access control interface for 3rd party electric lock, door sensor, exit button, alarm and doorbell