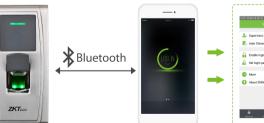

It supports Bluetooth communication, mobile phone App management, And realizes access control, user information registration, devices setting up.

#### **Bluetooth Communication**

- Mobile phone App Management
- Access control, user information registration and devices setting up