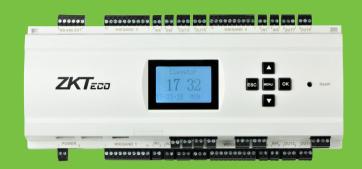

# **EC**10

### **Elevator Control Panel**

The EC10 Elevator Control Panel can restrict access up to ten floors. The EX16 Elevator Floor Extension Board restricts access up to an additional sixteen floors. Each EC10 can support up to three EX16 boards. When combining together, a total fifty eight (58) floors can be controlled with a single EC10 bundle. Note EC10 panels can be daisy-chained together to control as many floors as desired.

## Specifications

| EC10                           |                 |
|--------------------------------|-----------------|
| Floor Button Control Relay     | 10              |
| Fingerprint Capacity           | 3000            |
| RFID Card Capacity             | 30,000          |
| Event Capacity                 | 100,000         |
| Power Supply                   | 12V DC 1A       |
| Communication to PC            | TCP/IP, RS485   |
| Communication to EX16          | RS485           |
| Number of supported EX16       | 3               |
| $Dimension(L\times D\times H)$ | 242mm×95mm×60mm |
| Net weight                     | 0.8Kg           |
|                                |                 |
|                                |                 |