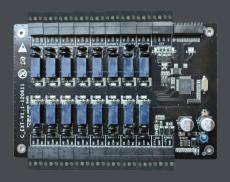

# **EX**16

#### **Elevator Floor Extension Board**

Designing specifically for elevator control, the EC10 panel and EX16 floor extension boards provide customers with the most secured, scalable, versatile and affordable access control solutions available today.

| EX16                       |                   |
|----------------------------|-------------------|
| Floor Button Control Relay | 16                |
| Communication to EC10      | RS485             |
| RS485 address              | Set by DIP switch |
| Power Supply               | 12V DC 1A         |
| Dimension (L×D×H)          | 160mm×106mm       |
| Net weight                 | 0.2Kg             |