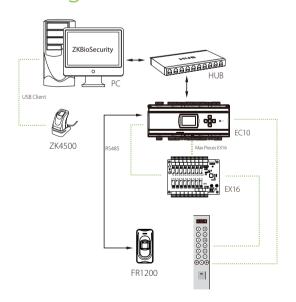

| Communication to PC            | TCP/IP, RS485   |
| Communication to EX16          | RS485           |
| Number of supported EX16       | 3               |
| $Dimension(L\times D\times H)$ | 242mm×95mm×60mm |
| Net weight                     | 0.8Kg           |
|                                |                 |
|                                |                 |

| EX16                       |                   |
|----------------------------|-------------------|
| Floor Button Control Relay | 16                |
| Communication to EC10      | RS485             |
| RS485 address              | Set by DIP switch |
| Power Supply               | 12V DC 1A         |
| Dimension (L×D×H)          | 160mm×106mm       |
| Net weight                 | 0.2Kg             |

### Configuration



### **Optional Accessories**







FR1200

**RFID Reader** 

ZK4500

ZKTeco Inc.

ZK Mansion, Wuhe Rd, Gangtou, Bantian, Buji Town, Longgang District, Shenzhen China 518129 Tel: 86-755-8960 2345/46/47/48 E-mail: sales@zkteco.com www.zkteco.com Global Offices: USA: + 1 732-412-6007 EU: +34 916532891 Brazil: +55 31 2515-8326 Thailand: +66-027199154 Mexico: +52-55-52928418

South Africa: +27 12 259 1047 Egypt: +201110444134 Dubai: +971 4 6091 310

India: +91 8123536788 Indonesia: +62 21 2921 8949 Vietnam: +84-0169-5813007 Philippines: +63 9084118832 Russia: +8 915 178-46-81