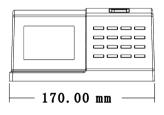

| WLAN / Hot Spot<br>USB 2.0 (Host)                                                                    |
| Hardware      | LCD Sound Operating Temp. Operating Humidity Power Battery Dimensions(W x H x D mm) | 2.8" Color LCD<br>24-bit<br>0 °C- 45 °C<br>20% ~ 80%<br>DC 5V 2A<br>4,000 mAh<br>170.0 x 84.0 x 84.9 |
| Function      | Standard                                                                            | Automatic Status Switch, Self-Service Query, SSR<br>DST, T9 Input, 9 Digit User ID, Scheduled Bell   |
| Compatibility |                                                                                     | ZKTime.net 3.0                                                                                       |

## Configuration



### **Dimensions (mm)**