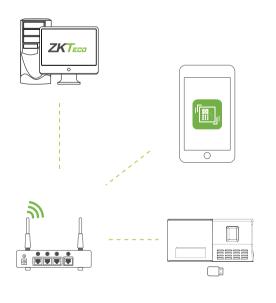

| WLAN / Hot Spot<br>USB 2.0 (Host)                                                                    |
| Hardware      | LCD Sound Operating Temp. Operating Humidity Power Battery Dimensions(W x H x D mm) | 2.8" Color LCD<br>24-bit<br>0 °C- 45 °C<br>20% ~ 80%<br>DC 5V 2A<br>4,000 mAh<br>170.0 x 84.0 x 84.9 |
| Function      | Standard                                                                            | Automatic Status Switch, Self-Service Query, SSR<br>DST, T9 Input, 9 Digit User ID, Scheduled Bell   |
| Compatibility |                                                                                     | ZKTime.net 3.0                                                                                       |

## Configuration



### **Dimensions (mm)**