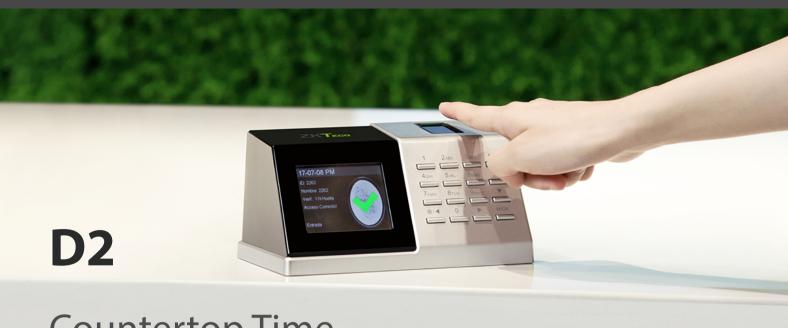

# Countertop Time Attendance Terminal

IOS QR Code

Android QR Code

D2 Tabletop Terminal is specially designed for table or counter use (80-140cm). With fingerprint sensor placed on top of terminal, it enables all-directional fingerprint reading for the convenience of attendance. BioID high sensitivity fingerprint sensor provides faster and more accurate fingerprint verification. With built-in detachable battery lasting for up to 8 hours, and micro-USB power supply for power bank (minimum 2A) connection, there are no more worries for lacking power sockets supply.