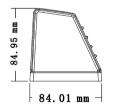

#### **Specification**

| Product       |                                                                                     | D2                                                                                                   |
|---------------|-------------------------------------------------------------------------------------|------------------------------------------------------------------------------------------------------|
| Capacity      | Max User(1:N) Max Fingerprint (1:N) Max Record                                      | 1,000<br>1,000<br>50,000                                                                             |
| Interface     | Wi-Fi<br>USB                                                                        | WLAN / Hot Spot<br>USB 2.0 (Host)                                                                    |
| Hardware      | LCD Sound Operating Temp. Operating Humidity Power Battery Dimensions(W x H x D mm) | 2.8" Color LCD<br>24-bit<br>0 °C- 45 °C<br>20% ~ 80%<br>DC 5V 2A<br>4,000 mAh<br>170.0 x 84.0 x 84.9 |
| Function      | Standard                                                                            | Automatic Status Switch, Self-Service Query, SSR<br>DST, T9 Input, 9 Digit User ID, Scheduled Bell   |
| Compatibility |                                                                                     | ZKTime.net 3.0                                                                                       |

### **Dimensions (mm)**